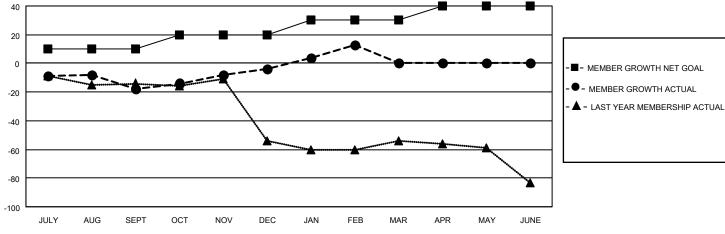

### District 33 N

Results as of: 2/28/2023

| Clubs                 |               |           |               | Members               |                         |                         |                                                    |
|-----------------------|---------------|-----------|---------------|-----------------------|-------------------------|-------------------------|----------------------------------------------------|
| RESULTS FOR 2022-2023 |               |           |               | RESULTS FOR 2022-2023 |                         |                         |                                                    |
| QUARTER               | NEW CLUB GOAL | NEW CLUBS | DROPPED CLUBS | QUARTER MEN           | IBER GROWTH NET<br>GOAL | MEMBER GROWTH<br>ACTUAL | DROPPED<br>MEMBERS ACTUAL<br>(including transfers) |
| JULY/AUG/SEPT         | 0             | 1         | 0             | JULY/AUG/SEPT         | 10                      | 43                      | 58                                                 |
| OCT/NOV/DEC           | 0             | 0         | 0             | OCT/NOV/DEC           | 10                      | 38                      | 22                                                 |
| JAN/FEB/MAR           | 1             | 0         | 0             | JAN/FEB/MAR           | 10                      | 26                      | 8                                                  |
| APR/MAY/JUNE          | 1             | 0         | 0             | APR/MAY/JUNE          | 10                      | 0                       | 0                                                  |

#### GOALS AND ACTUAL MEMBERS CUMULATIVE

| DROPPED CLUBS: 0 |     | 24 CLUBS OF 40 ADDED 1 OR<br>MORE NEW MEMBERS | GENDER DISTRIBUTION                |              |  |
|------------------|-----|-----------------------------------------------|------------------------------------|--------------|--|
|                  |     | MORE NEW MEMBERS                              | MALE                               | 664 (59.71%) |  |
|                  |     |                                               | FEMALE                             | 448 (40.29%) |  |
| DROPPED MEMBERS  |     |                                               | NON BINARY                         | 0 (0.00%)    |  |
|                  | 4.5 |                                               | PREFER NOT TO ANSWER               | 0 (0.00%)    |  |
| DECEASED         | 15  |                                               |                                    |              |  |
| CLUB CANCELLED   | 0   | CLICK HERE FOR CUMULATIVE                     | TOTAL FAMILY UNIT MEMBERS          | 158          |  |
| OTHER            | 73  | MEMBERSHIP DATA                               |                                    |              |  |
| TOTAL            | 88  |                                               | FAMILY MEMBERS PAYING HALF DUES 82 |              |  |
|                  |     |                                               |                                    |              |  |