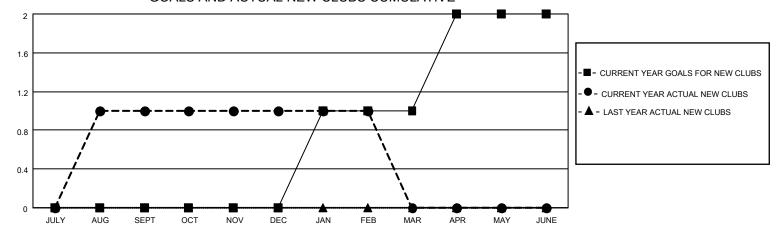

### District 33 N

Results as of: 2/28/2023

| Clubs                 |               |           |               | Members               |                         |                         |                                                    |
|-----------------------|---------------|-----------|---------------|-----------------------|-------------------------|-------------------------|----------------------------------------------------|
| RESULTS FOR 2022-2023 |               |           |               | RESULTS FOR 2022-2023 |                         |                         |                                                    |
| QUARTER               | NEW CLUB GOAL | NEW CLUBS | DROPPED CLUBS | QUARTER MEN           | IBER GROWTH NET<br>GOAL | MEMBER GROWTH<br>ACTUAL | DROPPED<br>MEMBERS ACTUAL<br>(including transfers) |
| JULY/AUG/SEPT         | 0             | 1         | 0             | JULY/AUG/SEPT         | 10                      | 43                      | 58                                                 |
| OCT/NOV/DEC           | 0             | 0         | 0             | OCT/NOV/DEC           | 10                      | 38                      | 22                                                 |
| JAN/FEB/MAR           | 1             | 0         | 0             | JAN/FEB/MAR           | 10                      | 26                      | 8                                                  |
| APR/MAY/JUNE          | 1             | 0         | 0             | APR/MAY/JUNE          | 10                      | 0                       | 0                                                  |

### GOALS AND ACTUAL NEW CLUBS CUMULATIVE